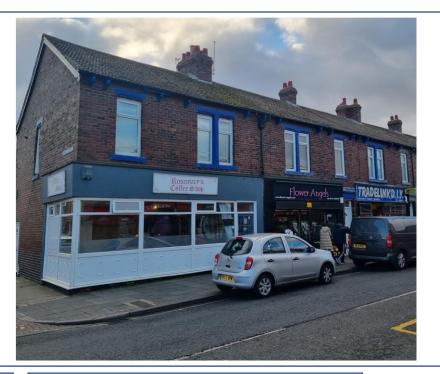

# Mixed Use Investment For Sale 81 – 91 Sea Road, Sunderland, SR6 9BW

- Fully Let
- High footfall area

Passing rent of £37,500

Rosemary's Coffee Shop

TUON

- Significant asset management potential
- Long established suburban retail parade

#### LOCATION

The subject properties are situated in the suburb of Fulwell, Sunderland on the ever-popular long established Sea Road shopping parade. The block occupies a prominent corner position at the junctions of Sea Road and Annie Street.

#### DESCRIPTION

The investment block comprises of three ground floor retail units known as: Rosemary's Coffee Shop, Flower Angels and Tradelink store. All of which are long established businesses. Residential accommodation is arranged over first floor and comprises two three-bedroom and one two-bedroom flats above. All retail units and flats are fully let generating an income of £37,500 PA.