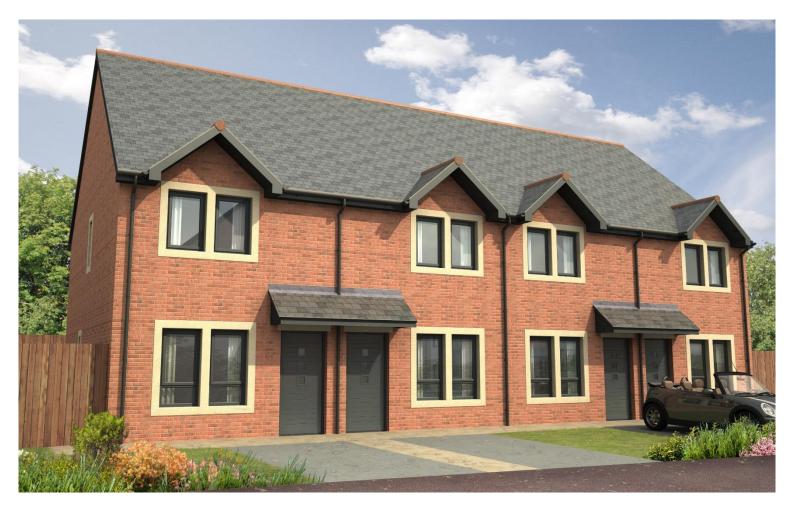

# THE LANGBRIDGE

## 2 BEDROOM TERRACED HOUSE

The Langbridge is a well-proportioned modern 2-bedroom terraced house. The total area of internal space is approximately 71sq metres (764 sq. feet).

It offers a spacious lounge with two feature windows providing generous amounts of natural light. A door leads into the inner hallway which provides a built-in storage cupboard and downstairs cloaks w/c. A bright modern dining kitchen with a door leading on to the private rear garden. Upstairs provides a generous master bedroom with modern family bathroom and a further bedroom ideal for guests or a child's nursery.

Gardens front and rear, private driveway.

Freehold. LABC Warranty. Help To Buy Available.