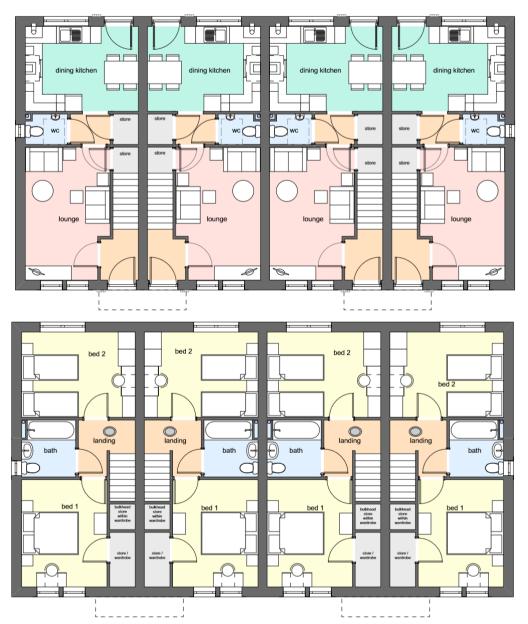

# 2 BEDROOM TERACED HOUSE GROSS INTERNAL AREA: 71.6sqm

### **Ground Floor:**

Kitchen: 3.99m x 3.0m Lounge: 3.02m x 5.68m

#### **First Floor:**

Bedroom 1: 4.05m x 3.07m Bedroom 2: 3.14m x 3.05m Bathroom: 2.02m x 2.10m