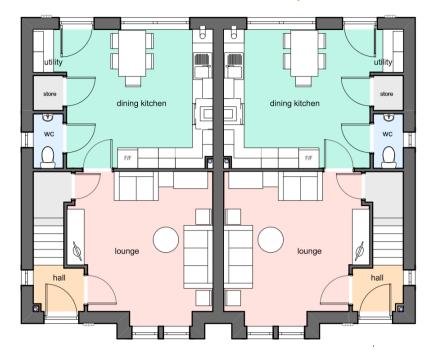

The lounge is perfect for relaxing or entertaining with a modern dining kitchen providing plenty of space for relaxed family meal times. There is also a handy storage cupboard and guest cloak room. Upstairs, the master bedroom includes an en-suite shower room also on the first floor, are a further two bedrooms and a family bathroom.

#### **Ground Floor**

Kitchen: 5.27m x 4.08m Lounge: 4.28m x 4.54m