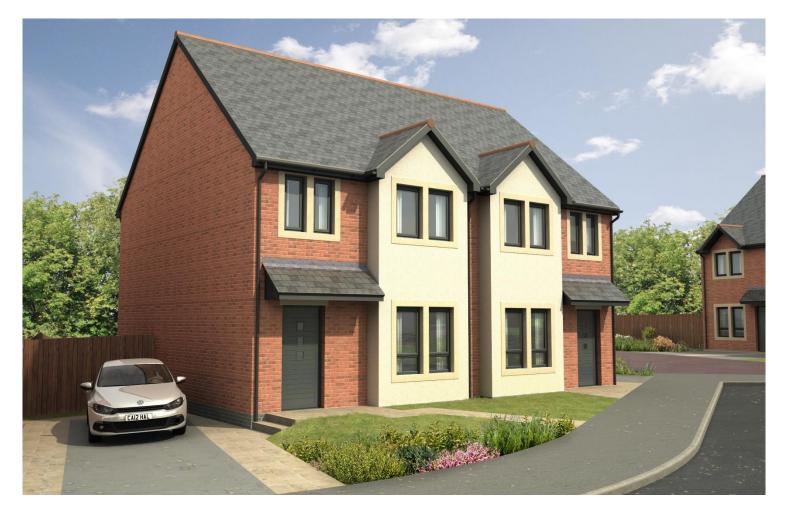

# The Astwell

#### 3 BEDROOM SEMI-DETACHED HOUSE

The Astwell is a well-proportioned three bedroom semi-detached house, with a versatile layout which would suit couples and families alike. The total area of internal space is approximately 89sq metres, (947 sq. feet).

Gardens front and rear.

Freehold and LABC. Help To Buy available