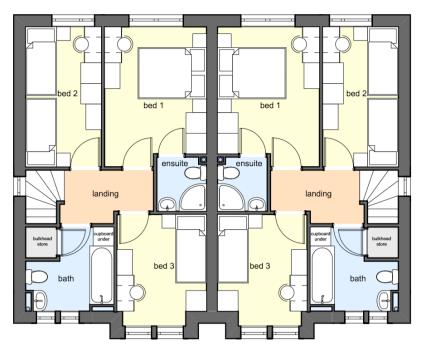

The lounge is perfect for relaxing or entertaining with a modern dining kitchen providing plenty of space for relaxed family meal times. There is also a handy storage cupboard and guest cloak room. Upstairs, the master bedroom includes an en-suite shower room also on the first floor, are a further two bedrooms and a family bathroom.

### First Floor

Bedroom 1: 2.97m x 4.08m

Bedroom 2: 2.20m x 4.08m

Bedroom 3: 2.61m x 3.25m

Bathroom: 2.57m x 2.45m