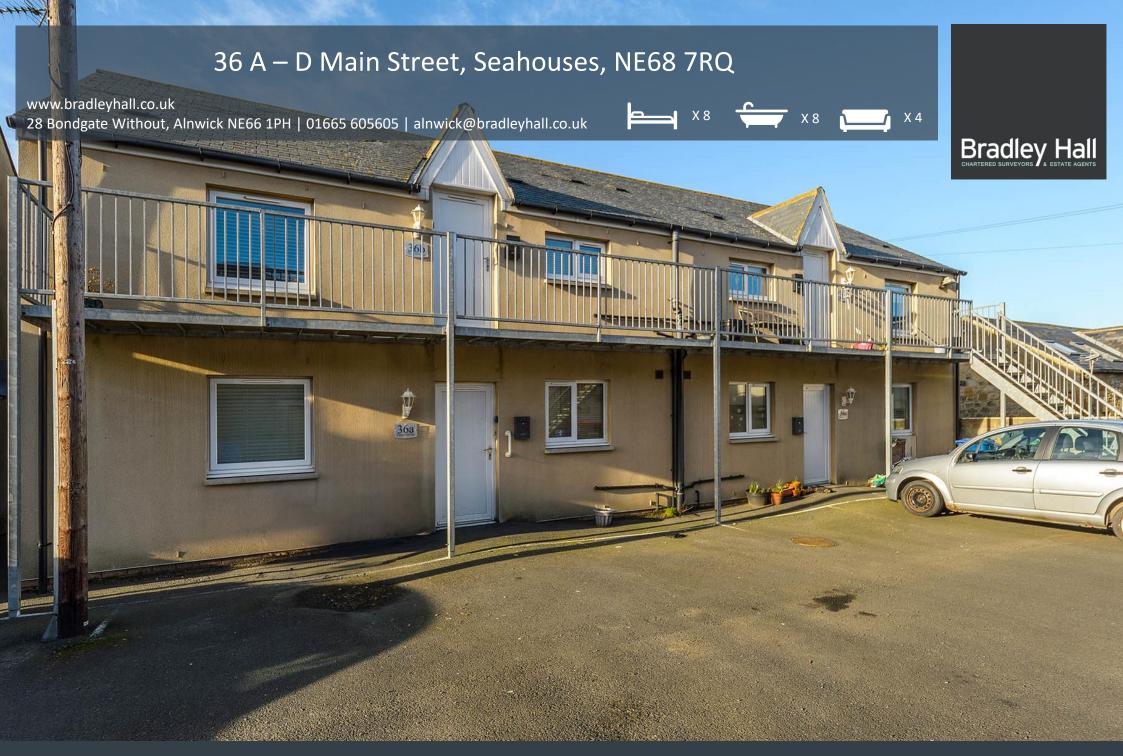

Welcome to 36A-D Main Street, Seahouses, Northumberland - an exceptional investment opportunity nestled in the heart of this charming coastal town. This exclusive property comprises four spacious apartments, each offering two bedrooms, two bathrooms, an open-plan kitchen, lounge area, and private parking. Currently operated as long-term lets, these apartments have immense potential to be transformed into lucrative holiday lets, offering investors the chance to generate an estimated net income of £120,000 annually (£30,000 per apartment as per forecast from Host & Stay)

Situated just off the Main Street of Seahouses, these apartments enjoy a prime location within walking distance of the town's amenities, including shops, restaurants, and attractions. The top two benefit from stunning coastal and castle views and easy access to nearby beaches and hiking trails, Seahouses is a sought-after destination for holidaymakers seeking relaxation and adventure.

Convenience is key, and each apartment includes private parking facilities, eliminating the hassle of searching for parking in this bustling coastal town.

With the growing demand for holiday accommodation in Seahouses and the surrounding area, these apartments present a lucrative investment opportunity. Based on conservative estimates, the potential net income of £120,000 per annum highlights the substantial returns that can be achieved through holiday lettings.